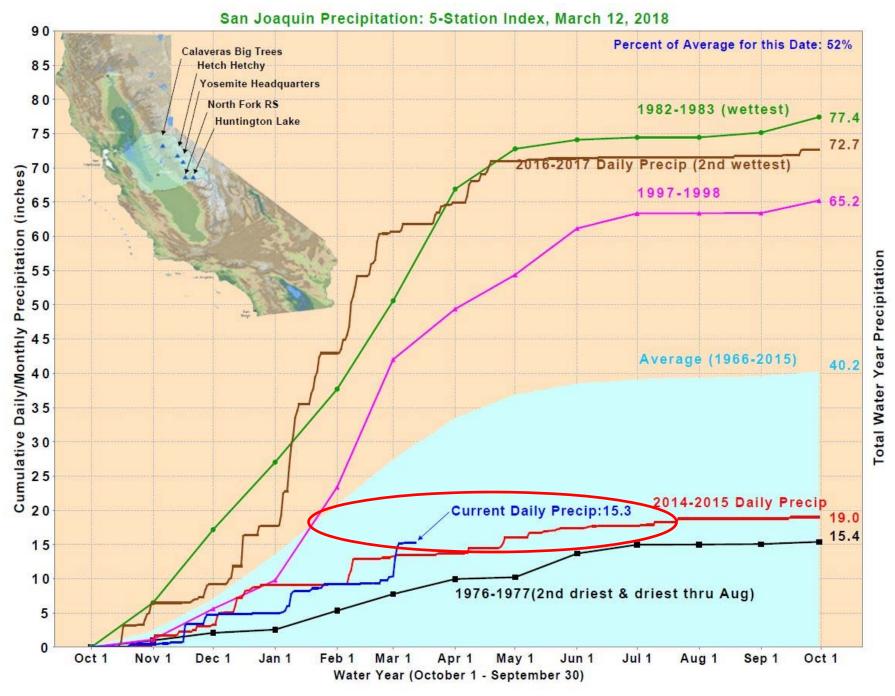

# Water Operations Report

Jason Word March 13, 2018





March 13, 2018

## Reservoir Storage Summary

| As of March 11th       |                             |
|------------------------|-----------------------------|
| Reservoir              | MID Available Water<br>(AF) |
| Modesto                | 21,006                      |
| Don Pedro <sup>1</sup> | 445,026                     |
| Total                  | 466,032                     |

#### Notes:

<sup>&</sup>lt;sup>1</sup> MID stored water plus early inflow from the City and County of San Francisco

#### **Precipitation Forecasts**



#### 3 Month Outlook

March 2018 - May 2018

#### Precipitation

#### Temperature



March 13, 2018 6

### Misc. Activities

- Start of the 2018 irrigation season 2/25/18
- 5/1/18 crop forecast submission deadline
- Spring newsletter
- TrueCIP
  - www.m