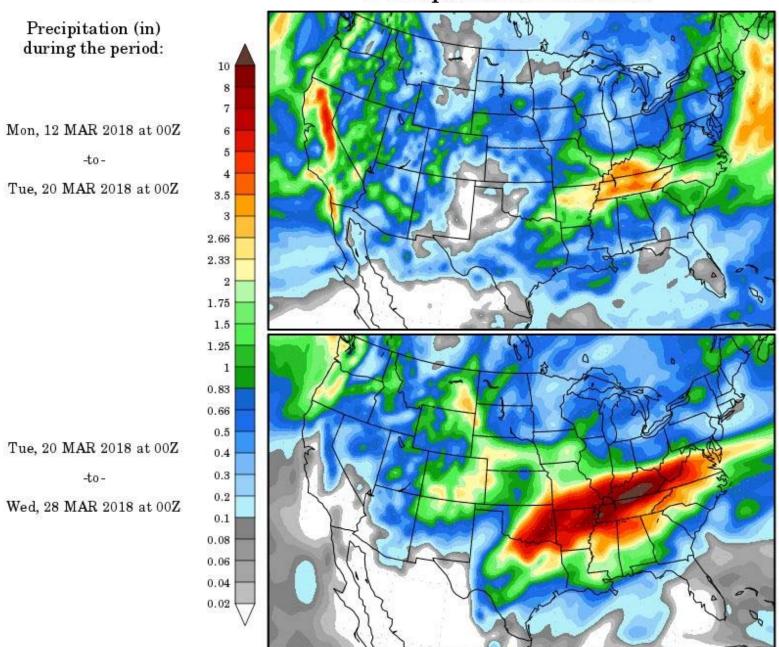

# Water Operations Report

Jason Word March 13, 2018





March 13, 2018

## Reservoir Storage Summary

| As of March 11th       |                             |
|------------------------|-----------------------------|
| Reservoir              | MID Available Water<br>(AF) |
| Modesto                | 21,006                      |
| Don Pedro <sup>1</sup> | 445,026                     |
| Total                  | 466,032                     |

#### Notes:

<sup>&</sup>lt;sup>1</sup> MID stored water plus early inflow from the City and County of San Francisco

#### **Precipitation Forecasts**



#### 3 Month Outlook

March 2018 - May 2018

#### Precipitation

#### Temperature



March 13, 2018 6

### Misc. Activities

- Start of the 2018 irrigation season 2/25/18
- 5/1/18 crop forecast submission deadline
- Spring newsletter
- TrueCIP
  - www.mid.org/water/irrigation/truecip/

# Questions?