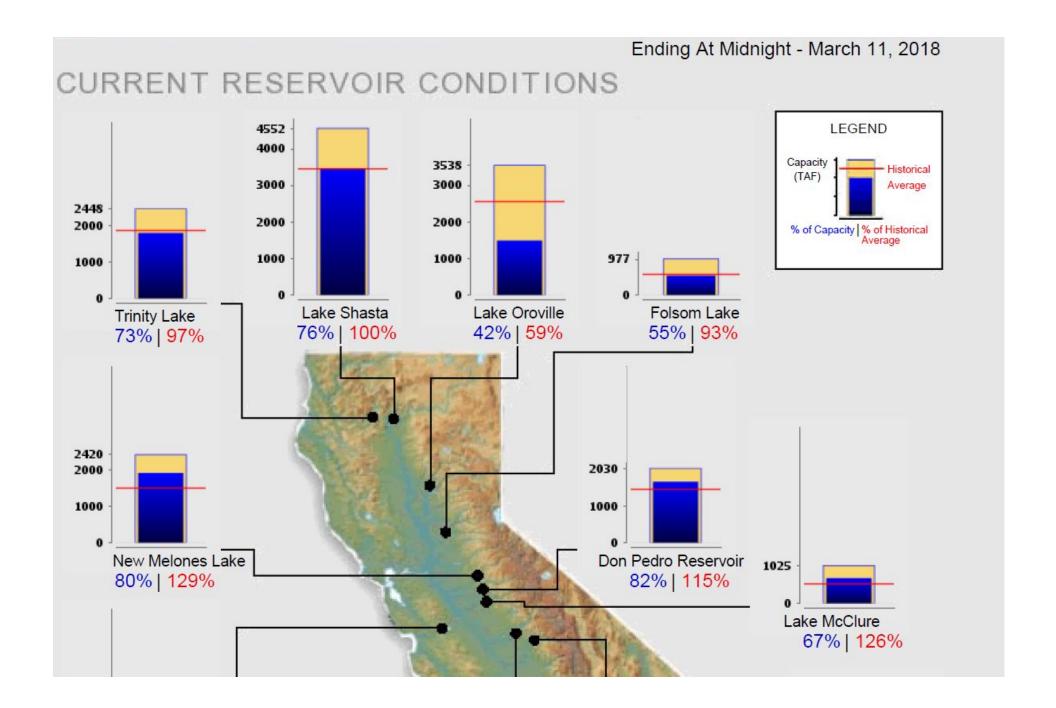

## Reservoir Storage Summary

| As of March 11th       |                             |
|------------------------|-----------------------------|
| Reservoir              | MID Available Water<br>(AF) |
| Modesto                | 21,006                      |
| Don Pedro <sup>1</sup> | 445,026                     |
| Total                  | 466,032                     |

#### Notes:

<sup>&</sup>lt;sup>1</sup> MID stored water plus early inflow from the City and County of San Francisco