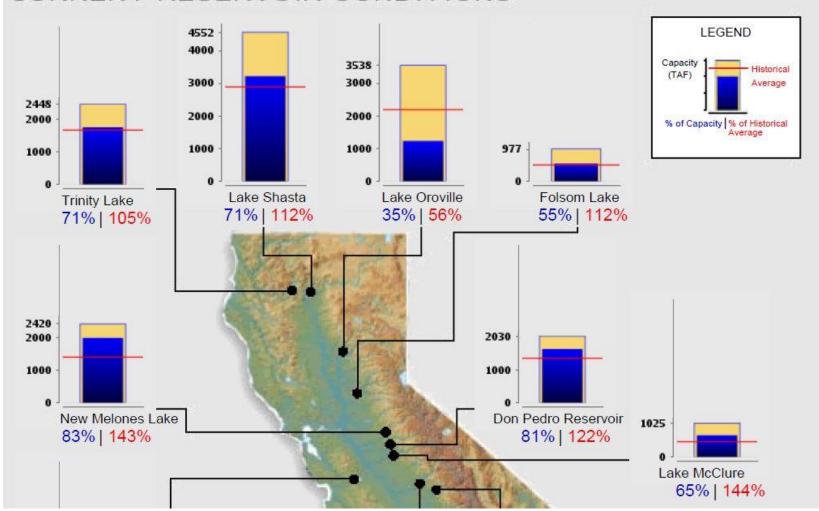

# Water Supply Report

Gordon Enas January 9, 2018







### Reservoir Conditions

Ending At Midnight - January 7, 2018

#### CURRENT RESERVOIR CONDITIONS



### **Reservoir Storage Summary**

| As of January 7th      |                             |
|------------------------|-----------------------------|
| Reservoir              | MID Available Water<br>(AF) |
| Modesto                | 13,059                      |
| Don Pedro <sup>1</sup> | 421,424                     |
| Total                  | 434,483                     |

#### Notes:

January 9, 2018 5

<sup>&</sup>lt;sup>1</sup> MID stored water plus early inflow from the City and County of San Francisco

#### Don Pedro Elevation Jan 1, 2015 - Current



January 9, 2018 6

#### **Precipitation Forecasts**



January 9, 2018

### 3 Month Outlook

January 2018- March 2018

#### Precipitation

#### Temperature



January 9, 2018 8

### Misc. Activities

- ASO Flights
- Cloud Seeding
- S