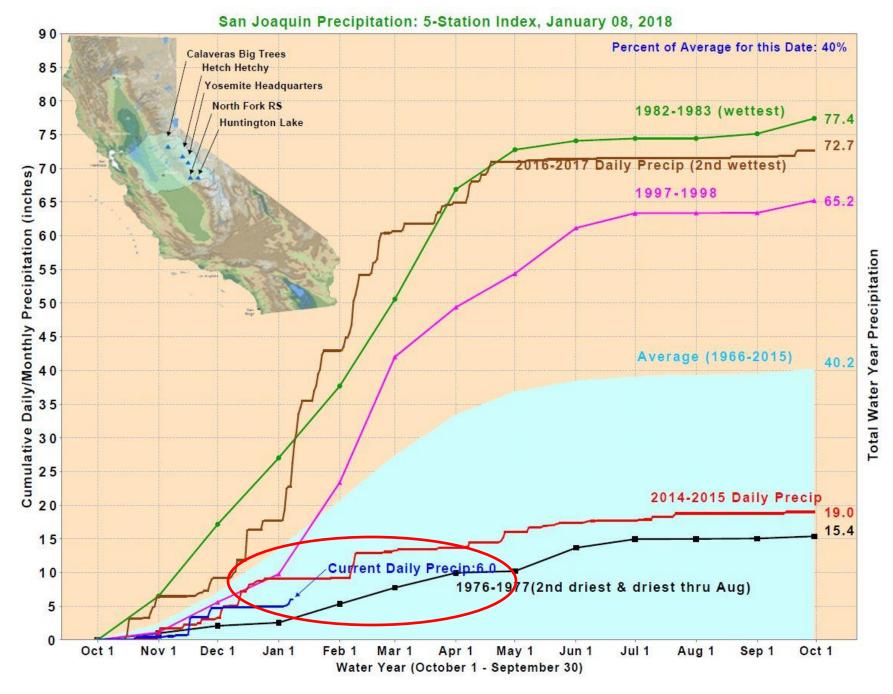

# Water Supply Report

Gordon Enas January 9, 2018







### Reservoir Conditions

Ending At Midnight - January 7, 2018

#### CURRENT RESERVOIR CONDITIONS



### **Reservoir Storage Summary**

| As of January 7th      |                             |
|------------------------|-----------------------------|
| Reservoir              | MID Available Water<br>(AF) |
| Modesto                | 13,059                      |
| Don Pedro <sup>1</sup> | 421,424                     |
| Total                  | 434,483                     |

#### Notes:

January 9, 2018 5

<sup>&</sup>lt;sup>1</sup> MID stored water plus early inflow from the City and County of San Francisco

#### Don Pedro Elevation Jan 1, 2015 - Current



January 9, 2018 6

#### **Precipitation Forecasts**



January 9, 2018

### 3 Month Outlook

January 2018- March 2018

#### Precip