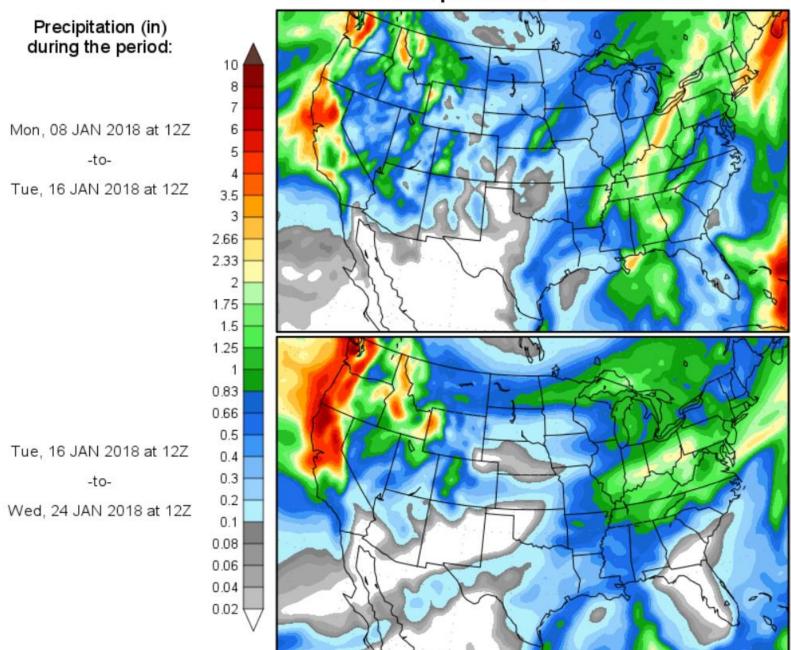

# Water Supply Report

Gordon Enas January 9, 2018







### Reservoir Conditions

Ending At Midnight - January 7, 2018

#### CURRENT RESERVOIR CONDITIONS



### **Reservoir Storage Summary**

| As of January 7th      |                             |
|------------------------|-----------------------------|
| Reservoir              | MID Available Water<br>(AF) |
| Modesto                | 13,059                      |
| Don Pedro <sup>1</sup> | 421,424                     |
| Total                  | 434,483                     |

#### Notes:

January 9, 2018 5

<sup>&</sup>lt;sup>1</sup> MID stored water plus early inflow from the City and County of San Francisco

#### Don Pedro Elevation Jan 1, 2015 - Current



January 9, 2018 6

#### **Precipitation Forecasts**



January 9, 2018

### 3 Month Outlook

January 2018- March 2018

#### Precipitation

#### Temperature



January 9, 2018 8

### Misc. Activities

- ASO Flights
- Cloud Seeding
- Salmon Passage
- Winter Irrigation

January 9, 2018

## Questions?

January 9, 2018