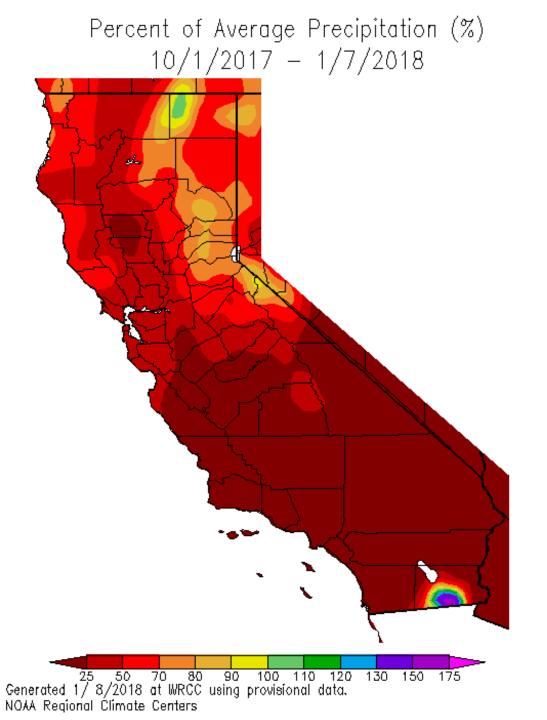

# Water Supply Report

Gordon Enas January 9, 2018







### Reservoir Conditions

Ending At Midnight - January 7, 2018

#### CURRENT RESERVOIR CONDITIONS



### **Reservoir Storage Summary**

| As of January 7th      |                             |
|------------------------|-----------------------------|
| Reservoir              | MID Available Water<br>(AF) |
| Modesto                | 13,059                      |
| Don Pedro <sup>1</sup> | 421,424                     |
| Total                  | 434,483                     |

#### Notes:

January 9, 2018 5

<sup>&</sup>lt;sup>1</sup> MID stored water plus early inflow from the City and County of San Francisco

#### Don Pedro Elevation Jan 1, 2015 - Current



January 9, 2018 6

#### **Precipitation Forecasts**



January 9, 2018

### 3 Month Outlook

January 2018- March 2018

#### Prec