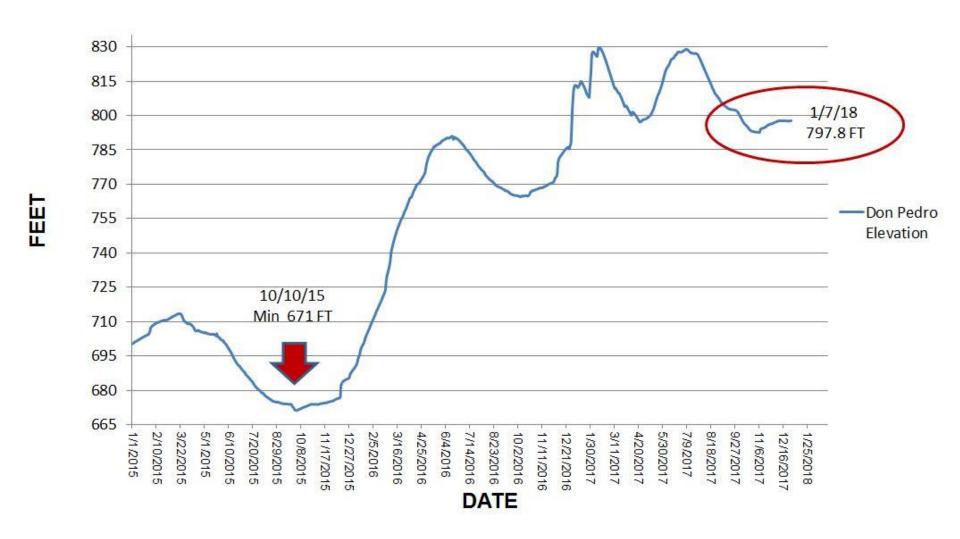

# Water Supply Report

Gordon Enas January 9, 2018







### Reservoir Conditions

Ending At Midnight - January 7, 2018

#### CURRENT RESERVOIR CONDITIONS



### **Reservoir Storage Summary**

| As of January 7th      |                             |
|------------------------|-----------------------------|
| Reservoir              | MID Available Water<br>(AF) |
| Modesto                | 13,059                      |
| Don Pedro <sup>1</sup> | 421,424                     |
| Total                  | 434,483                     |

#### Notes:

January 9, 2018 5

<sup>&</sup>lt;sup>1</sup> MID stored water plus early inflow from the City and County of San Francisco

#### Don Pedro Elevation Jan 1, 2015 - Current



January 9, 2018 6

#### **Precipitation Forecasts**



January 9, 2018

### 3 Month Outlook

January 2018- March 2018

#### Precipitation

#### Temperature



January 9, 2018 8

### Misc. Activities

- ASO Flights
- Cloud Seeding
- Salmon Passage
- Winter Irrigation

January 9, 2018

## Questions?

January 9, 2018