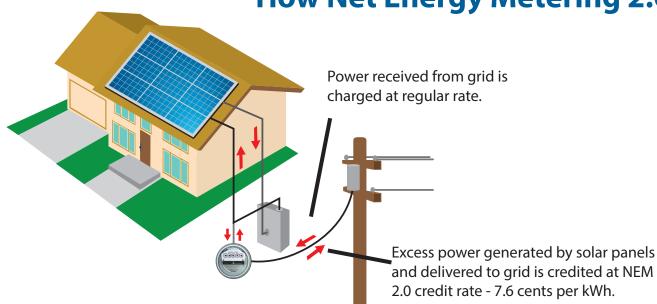

Any delivered kWh will be reflected as **Delivered** with all applicable taxes.

The Excess Generation Compensation is unused kWh usage sent back to the grid. The credit rate is \$0.076 per kWh.

**How Net Energy Metering 2.0 Works** 